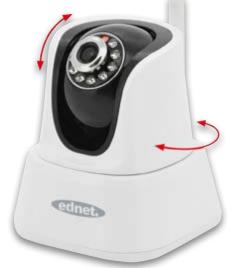

## Safety made simple – with the controllable ednet MOVE IP camera

Do you want to know that your home, the **children's room** or the **office** are protected and are you looking for an **inexpensive** option to **monitor** the rooms, even on the move? The **wireless** and **controllable ednet MOVE IP camera** enables you to keep an eye on **house** and **home** whilst you are on the go. Simply open the **app** with your smartphone or tablet and you can see what is going on at home at any time, live.

- Image sensor: 1/5" CMOS color sensor
- High video resolution (VGA 640x480)
- High sensitivity to light 0.68 lux
- Corresponds to the 802.11b/g/n standard
- Supports movement recognition

Simply order this flyer as a printed copy. Perfect for trade fairs, for handing out at a POS and for sending post. The flyer has the DIN long format and upon request, it can be printed on paper that is especially light. The light, postoptimized variant is ideal for mailings.