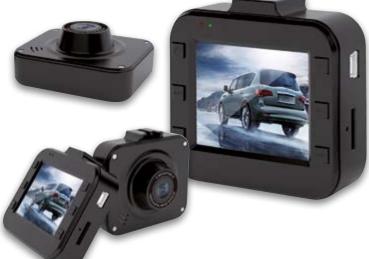

### Record. Save. Have fun.

The **Dash Cam HD** by ednet is the new **entry-level model** for all users who want to try out an auto camera the first time, or all users who are especially looking for an inexpensive alternative. The **Dash Cam HD** offers a **video resolution** of **720p** and provides images in **HD quality**. It becomes your digital witness on action-packed routes or in rapid curves. This way, you get material for your own first "**road movie**".

- An auto camera in a small, unobtrusive design
- High video resolution, 720p HD (1280 x 720)
- 3.0 megapixel photo resolution
- 2.4" LCD screen
- 70° wide-angle lens
- 3 MP
- G-sensor

### Record. Save. Have fun.

The new **Dash Cam Mini, Full HD** is the little brother of the popular auto camera (87230) from **ednet**. The camera comes with all of the **benefits** of the ednet Dash Cam, but it is **smaller** and more **unobtrusive**. Therefore it is the **ideal companion** for any car journey. Whether on holidays or business trips, the **ednet Dash Cam Mini** reliably records your journey in **Full HD**. You can also access the interval or long duration recording modes.

- An auto camera in a very small, unobtrusive design
- High video resolution, 1080p Full HD (1920 x 1080)
- 12.0 megapixel photo resolution
- 120° wide-angle glass lens
- 2" LCD screen
- G-sensor
- 3 MP