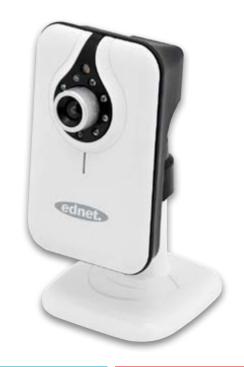

# View live-images on the go via free app - thanks to the ednet IP cameras

The wireless ednet IP cameras enable you to keep an eye on house and home whilst you are on the go. Just open the app with your cellphone or tablet and you can see what is going on at home at any time, live. Alternatively, you can view live images here via the ednet IP camera portal.

Security made easy with the ednet IP cameras.

ednet.

# Safety made simple – with the ednet CUBE IP camera

Do you want to know that your home, the children's room or the office are protected and are you looking for an inexpensive option to monitor the rooms, even on the go? The wireless **ednet CUBE IP camera** enables you to keep an eye on house and home whilst you are on the go. Simply open the **app** with your cellphone or tablet and you can see what is going on at home at any time, live. Alternatively, you can view the live images via the ednet IP camera portal.

- Image sensor: 1/6" CMOS color sensor
  High video resolution (VGA 640x480)
  - High sonsitivity to light 0.68 lux
  - High sensitivity to light 0.68 lux

MOVE | Wireless IP Camera | Indoor - 87241