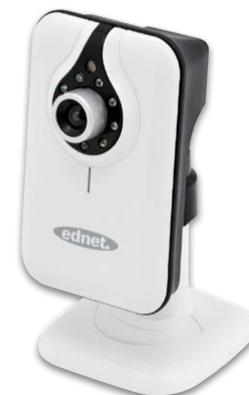

# Safety made simple – with the ednet CUBE IP camera

Do you want to know that your home, the children's room or the office are protected and are you looking for an inexpensive option to monitor the rooms, even on the go? The wireless **ednet CUBE IP camera** enables you to keep an eye on house and home whilst you are on the go. Simply open the **app** with your cellphone or tablet and you can see what is going on at home at any time, live. Alternatively, you can view the live images via the ednet IP camera portal.

- Image sensor: 1/6" CMOS color sensor
  High video resolution (VGA 640x480)
  - High sonsitivity to light 0.68 lux
  - High sensitivity to light 0.68 lux

MOVE | Wireless IP Camera | Indoor - 87241